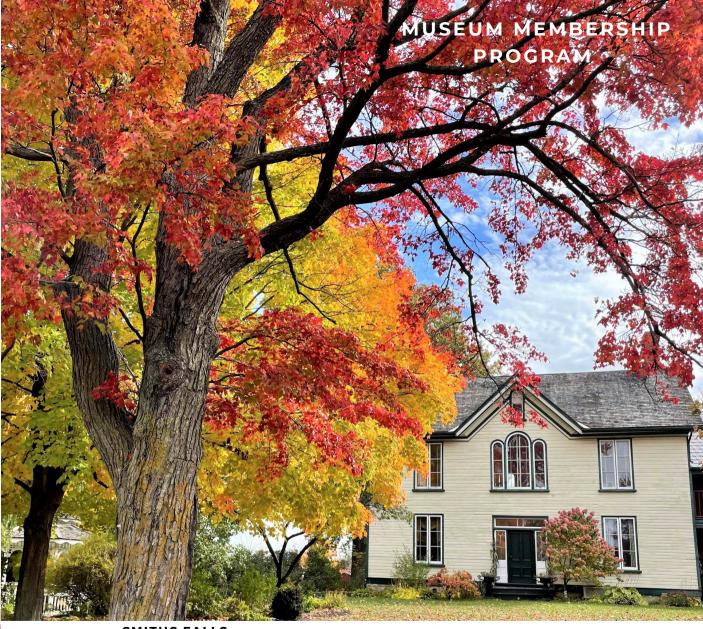

#### MEMBERSHIP PROGRAM

The Heritage House is the Smiths Falls community museum, offering changing local themed exhibitions, art shows and events in a one of a kind 1860's home. This open concept museum welcomes visitors to step beyond the velvet ropes to immerse themselves in history. Main level Victorian rooms feature artifacts that were made in the area or brought to Smiths by local families.